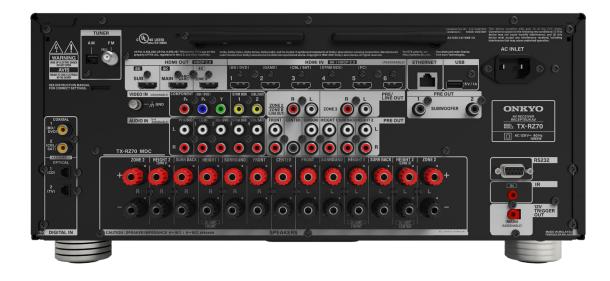

## RZ s e r i e s

**TX-RZ70** PREMIUM AUDIO VIDEO RECEIVER

| POWER AND<br>AMPLIFICATION | 140W x 11 (8 ohms)                           |
|----------------------------|----------------------------------------------|
|                            | Class AB Amplifier                           |
|                            | 7.2.4 Channels (11 amplified)                |
| HDMI AND<br>VIDEO INPUTS   | 7 ln / 3 Out (eARC)                          |
|                            | 8K/4K Ultra HD                               |
|                            | Dolby Vision                                 |
|                            | HDMI2.1 VRR, QFT, ALLM, HDCP2.3, HDR10+      |
|                            | 1 component, 2 composite                     |
| AUDIO IN/OUT               | 7 HDMI, 4 RCA, 1 RCA Phono                   |
|                            | 2 Opt, 2 Coax                                |
|                            | 13 preamp RCA with 2 independent subwoofer   |
|                            | Zone 2 Stereo RCA, Zone 3 Stereo RCA         |
| SURROUND<br>MODES          | Dolby Atmos, Dolby Surround                  |
|                            | DTS:X, Neural:X                              |
|                            | IMAX Enhanced                                |
|                            | Auro-3D (optional firmware update June 2023) |